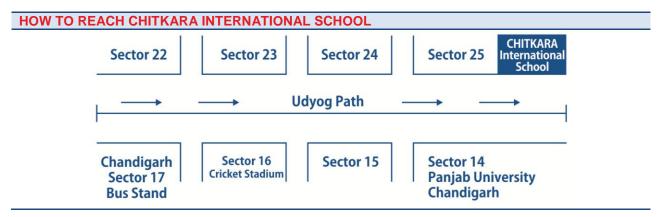

| COUNSELLING VENUE                                                                    | REPORTING TIMINGS                                         |
|--------------------------------------------------------------------------------------|-----------------------------------------------------------|
| Chitkara International School<br>Udyog Path, Sector 25 (West),<br>Chandigarh 160 014 | 8:30 AM (Morning Session)<br>12:30 PM (Afternoon Session) |
| (Map Overleaf)                                                                       |                                                           |